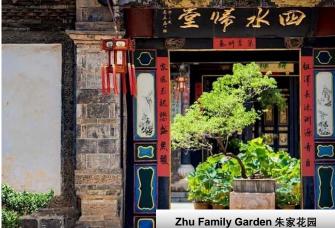

# Day 6 Jianshui-Yuanyang 建水-元阳 (B)

After breakfast, proceed to: -

- Confucius Temple 孔庙
- Zhu Family Garden 朱家花园
- YuanYang 元阳
- Bada Rice Terraces 坝达梯田