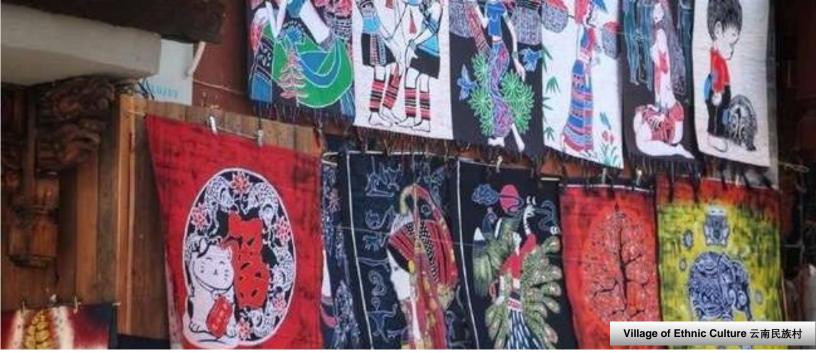

## Day 2 Kunming 昆明 (B)

After breakfast, proceed to: -

- Western Hill and Dragon Gate 西山龙门
- Village of Ethnic Culture 云南民族村