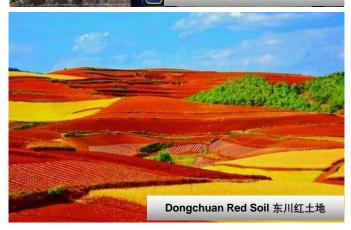

# Day 3 Kunming-Dongchuan 昆明-东川 (B)

After breakfast, proceed to: -

- Proceed to Dong Chuan (3-4 hours drive) 驱车到东川 (3-4 小 时)
- Dong Chuan Red Soil 东川红土地

During snow season, some road may blocked due to frozen streets.

# Day 4 Dongchuan-Kunming 东川-昆明 (B)

After breakfast, proceed to: -

- Sunrise at Dong Chuan Red Soil 东川红土地日出
- Proceed to Kunming 前往昆明