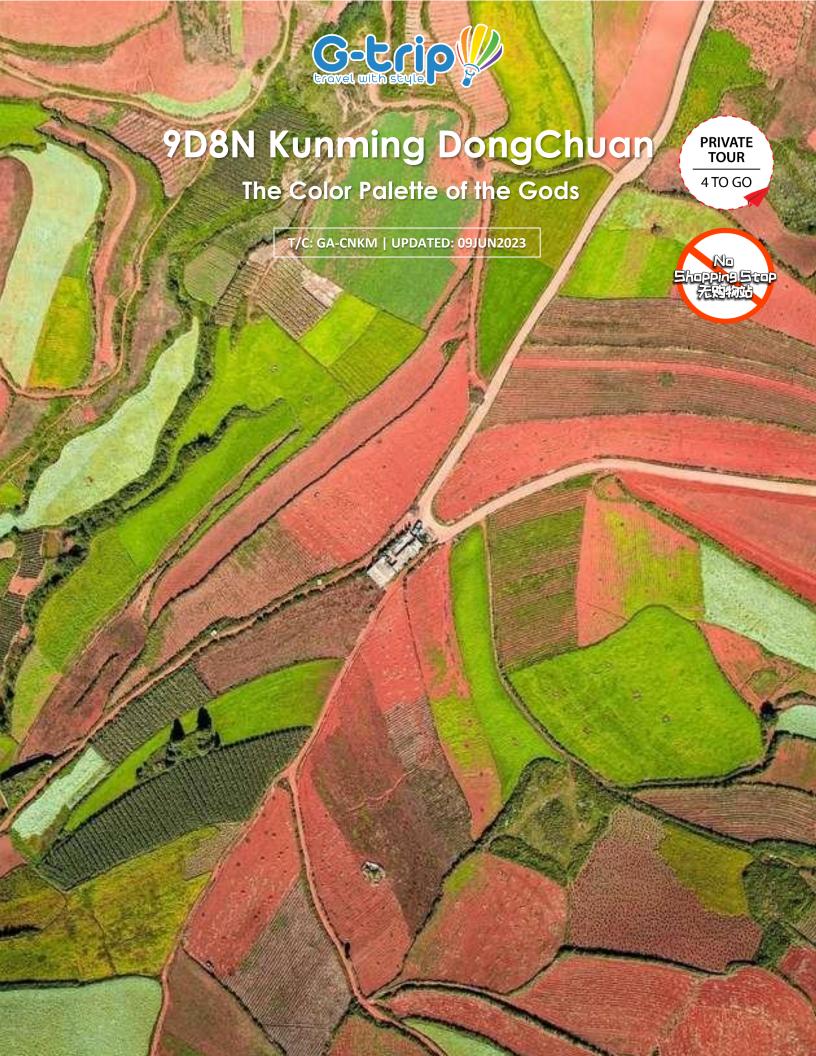

# Day 3 Kunming-Dongchuan 昆明-东川 (B)

After breakfast, proceed to: -

- Proceed to Dong Chuan (3-4 hours drive) 驱车到东川 (3-4 小 时)
- Dong Chuan Red Soil 东川红土地

During snow season, some road may blocked due to frozen streets.

# Day 4 Dongchuan-Kunming 东川-昆明 (B)

After breakfast, proceed to: -

- Sunrise at Dong Chuan Red Soil 东川红土地日出
- Proceed to Kunming 前往昆明