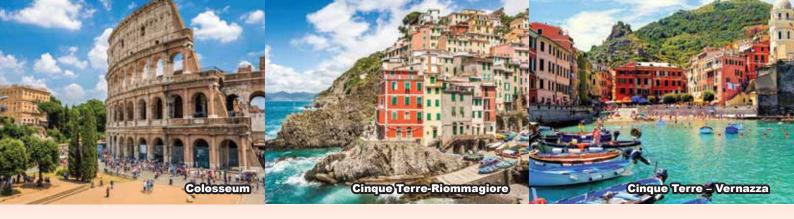

## ROME - VATICAN CITY (6KM 20M) - ROME (6KM 20M) (B/-/D)

- Colosseum (Photo Stop)
- Arch of Constantine (Walking Orientation)
- Roman Forum(Walking Orientation)
- Vittoriano Monument (Drive Pass)
- Piazza Venezia(Drive Pass)
- Trevi Fountain (Walking Orientation)
- Spanish Steps (Walking Orientation)
- St. Peter Square (Walking Orientation)
- St. Peter's Basilica (Walking Orientation)

### **VATICAN CITY**

- **St. Peter's Square -** is a large plaza located directly in front of St. Peter's Basilica in the Vatican City, the papal enclave inside Rome, directly west of the neighborhood or rione of Borgo.
- St. Peter's Basilica Is a Late Renaissance church located within Vatican City. St. Peter's is the most renowned work of Renaissance architecture and remains one of the largest churches in the world.