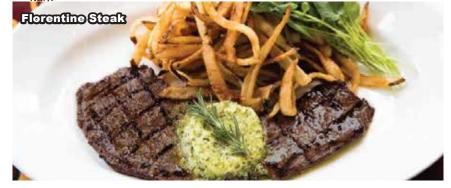

### ROME - FLORENCE (300KM 3H30M) (B/-/D)

- Piazza Michelangelo (Photo stop)
- Piazza Signoria (Walking Orientation)
- Piazza Santa Croce (Walking Orientation)
- Santa Maria Del Fiore (Walking Orientation)
- Giotto Bell Tower (Walking Orientation)
   Door of Paradise (Walking Orientation)
- Misuri Leather Factory (Visit)
   \*Dinner Enjoy Authentice Florentine Steak