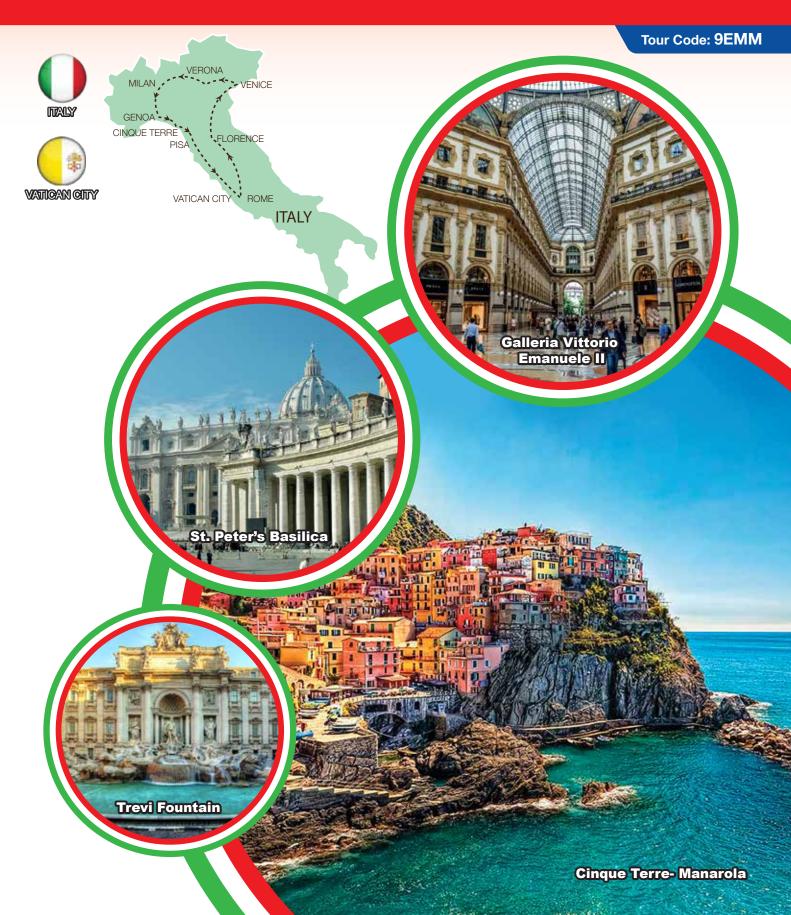

#### MILAN + KUALA LUMPUR (15H10M++) (B/L/MOB

- Milan Cathedral Duomo (Photo Stop) Galleria Vittorio Emanuele II
- (Shopping Stop) Teatro Della Scale (Photo Stop)
- Sforza Castle (Walking Orientation)

**D9** 

#### **MILAN**

The Galleria Vittorio Emanuele II - is the world's oldest shopping mall, the Galleria is named after Victor Emmanuel II, the first king of the Kingdom of Italy.