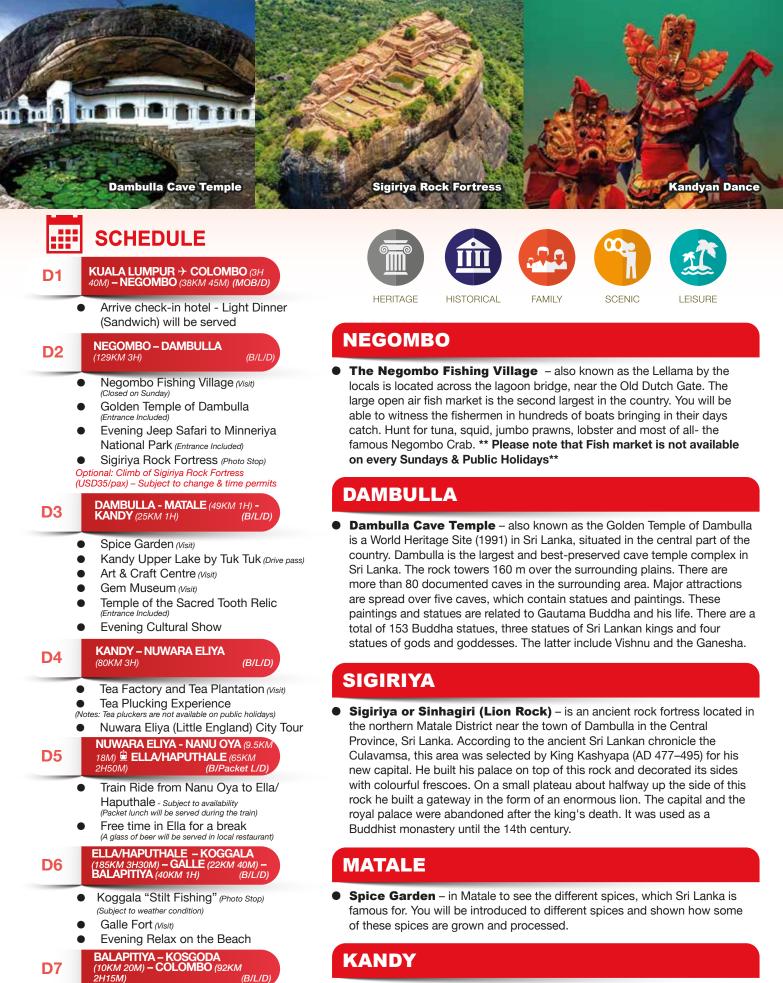

# GALLE

• **Galle Fort** – in the Bay of Galle on the southwest coast of Sri Lanka. The fort has a colourful history, and today has a multi-ethnic and multi-religious population. The Sri Lankan government and many Dutch people who still own some of the properties inside the fort are looking at making this one of the modern wonders of the world. The heritage value of the fort has been recognized by the UNESCO and the site has been inscribed as a cultural heritage UNESCO World Heritage Site under criteria iv, for its unique exposition of "an urban ensemble which illustrates the interaction of European architecture and South Asian traditions from the 16th to the 19th centuries.