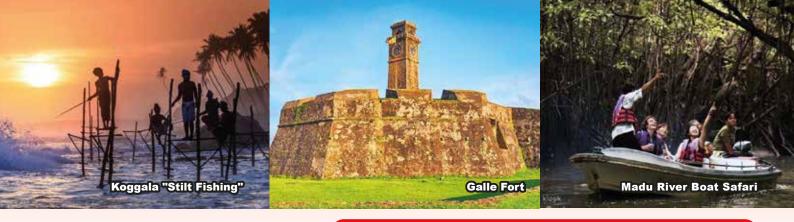

## BALAPITIYA

Madu River Boat Safari – explore the mangrove and the bio diversity of the Madu River and admire the beauty of the Madu River and a different kind of healing. Madu ganga is situated in Balapitiya. It opens to the Indian Oceans Madu lagoon is a very wide and a beautiful lagoon in Sri Lanka. It is in the wet zone of Sri Lanka with a high bio-diversity. Madu River has been proclaimed a Ramsa wetland in the world in 2004.