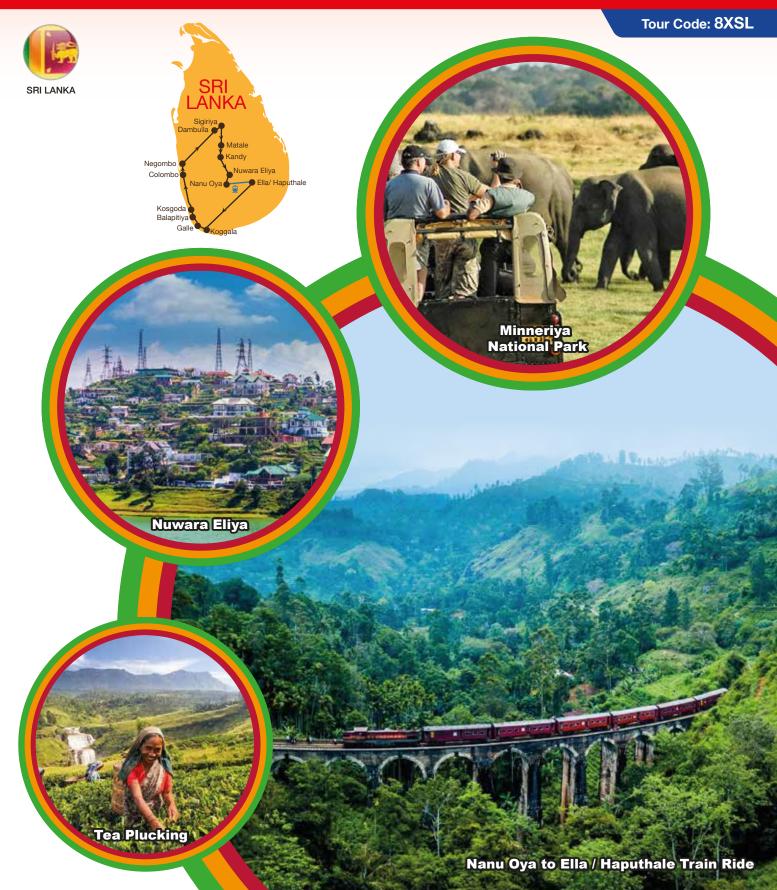

# KOGGALA

Stilt Fishing – is one of the most interesting traditional fishing methods of Sri Lanka. Records indicate that it came into being just after World War II. This mode of fishing was more widely used all along the coast until the tsunami in 2004 which caused such activities to cease temporarily until recent years. The beautiful sight of fishermen perched branched poles as they fish skillfully during dawn, noon and dusk; can now be commonly along the southern coast in towns such as Koggala, Kaththaluwa and Ahangama. Occasional stilt fishermen can also be seen amongst the waters of Madu River, etc.