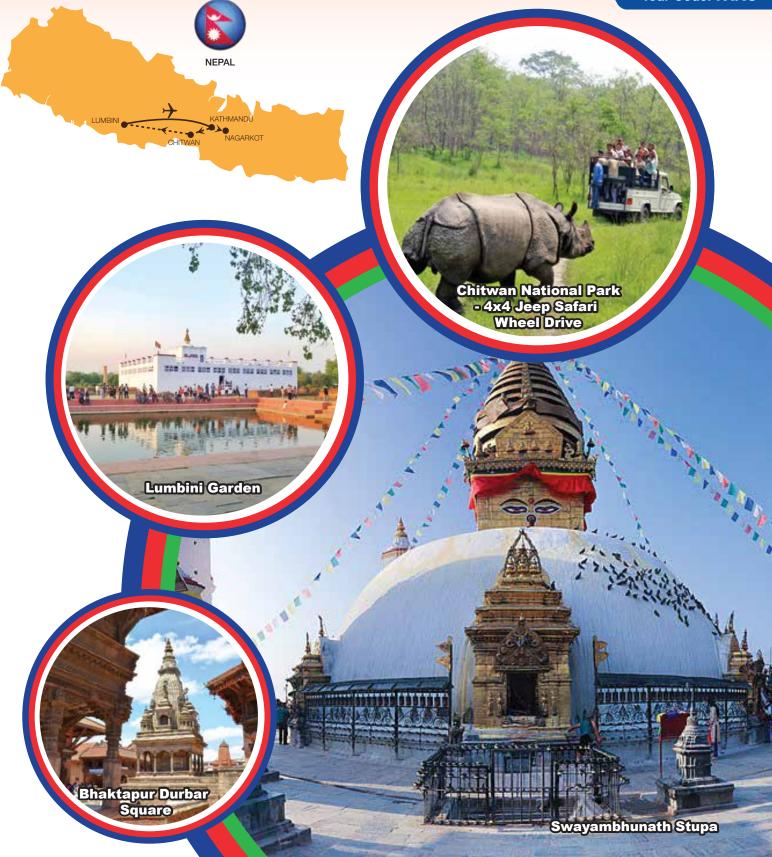

#### CHITWAN

- **Tharu Village** located at the heart of Sauraha Bachhauli. Experience the uniquely placed culture of the Tharu people relish what their culture is like in the Tharu Village Museum. For centuries, the Tharu have lived very close to this protected area and hence their tradition reflects their intimate relationship with the natural world.
- Chitwan National Park is the first national park in Nepal. It was established in 1973 and granted the status of a World Heritage Site in 1984. It covers an area of 932km2 and is located in the subtropical Inner terai lowlands of south-central Nepal in the districts of Nawalparasi, Parsa, Citwan and Makwanpur. One of the last populations of single-horned Asiatic rhinoceros lives in the park, which is also one of the last refuges of the Bengal tiger.

(Tip: During a jeep safari you should not wear bright colors. This will scare the animals so off white, Black, grey, dark green are preferred)