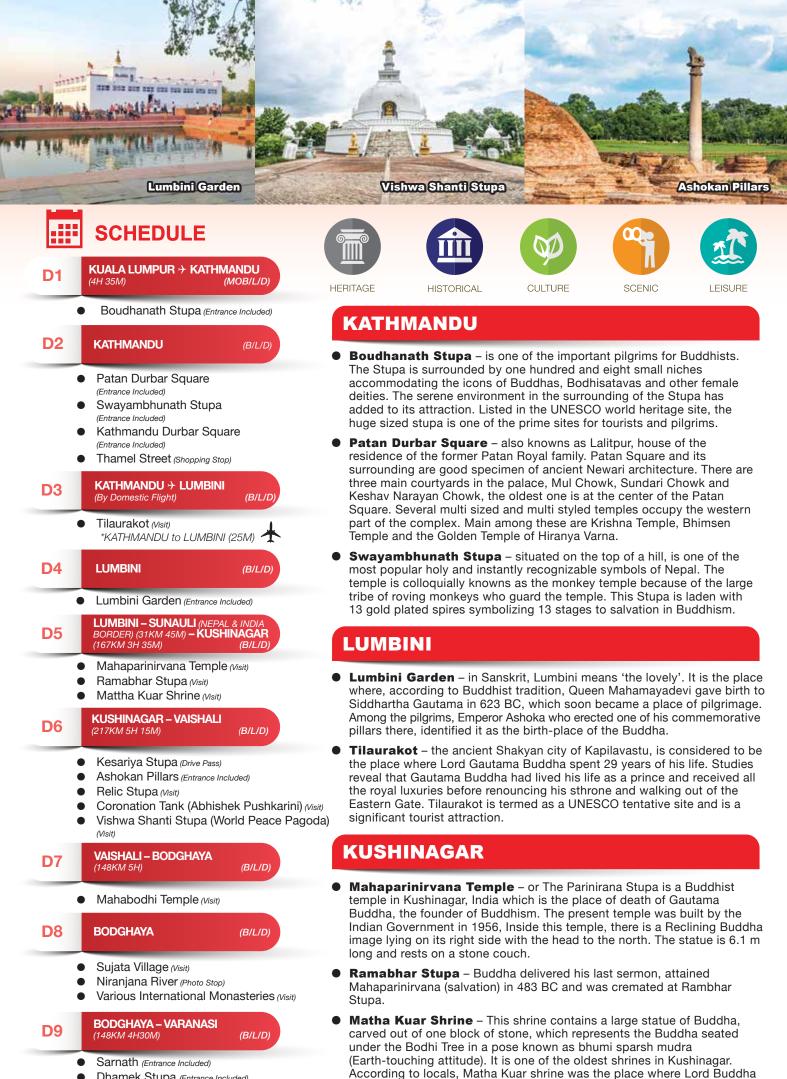

## VAISHALI

- Ashokan Pillars Emperor Ashoka built The Lion Pillar at Kolhua Vaishali. It is made of a highly polished single piece of red sandstone, surmounted by a bell shaped capital, 18.3 m high. There is a small tank here known as Ramkund. This pillar beside a brick stupa at Kolhua commemorates Buddha's last sermon.
- **Relic Stupa** also called as Stupa 1, enshrining one of the eight parts of the mortal remains of Lord Buddha after he attained Mahaparinirvana.
- **Coronation Tank** is considered to be a holy tank having tremendous healing powers in the ancient times. A rectangular pool, it is speculated that it was originally excavated for the monks to drink and bathe in. The story of the magical monkey offering honey in the Buddhist scriptures happened here, is also known as "Shore of the Monkey Pool".
- Vishwa Shanti Stupa also called the World Peace Pagoda, located on about the top of 400 m high Ratnagiri Hills. Built completely with marble, The stupa is studded with four gold gilded statues of Buddha, each representing his life periods of birth, enlightenment, preaching and death.