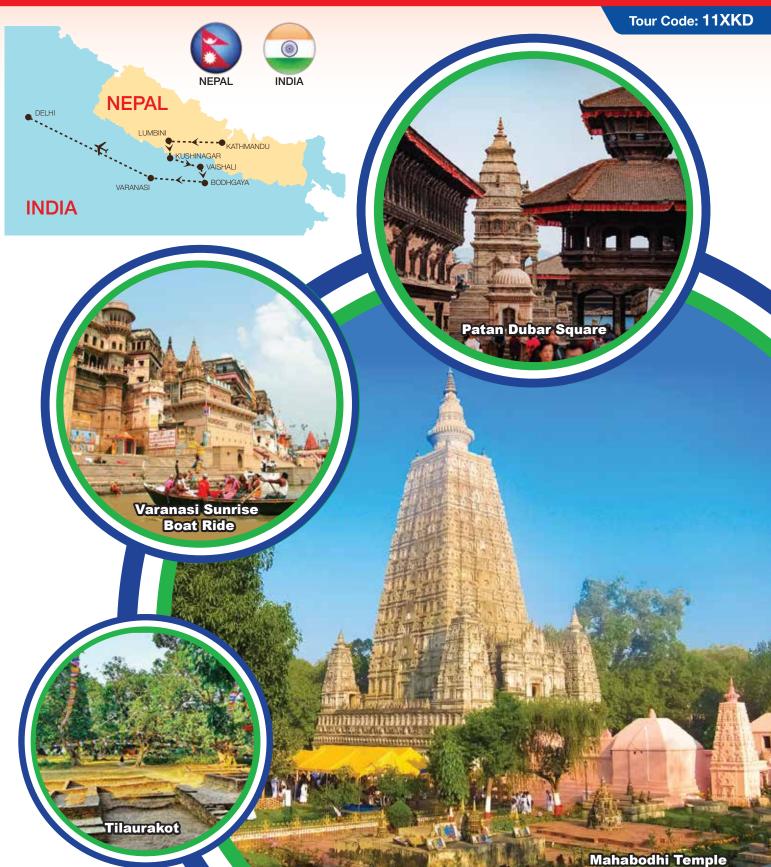

## VAISHALI

- Ashokan Pillars Emperor Ashoka built The Lion Pillar at Kolhua Vaishali. It is made of a highly polished single piece of red sandstone, surmounted by a bell shaped capital, 18.3 m high. There is a small tank here known as Ramkund. This pillar beside a brick stupa at Kolhua commemorates Buddha's last sermon.
- **Relic Stupa** also called as Stupa 1, enshrining one of the eight parts of the mortal remains of Lord Buddha after he attained Mahaparinirvana.
- **Coronation Tank** is considered to be a holy tank having tremendous healing powers in the ancient times. A rectangular pool, it is speculated that it was originally excavated for the monks to drink and bathe in. The story of the magical monkey offering honey in the Buddhist scriptures happened here, is also known as "Shore of the Monkey Pool".
- Vishwa Shanti Stupa also called the World Peace Pagoda, located on about the top of 400 m high Ratnagiri Hills. Built completely with marble, The stupa is studded with four gold gilded statues of Buddha, each representing his life periods of birth, enlightenment, preaching and death.