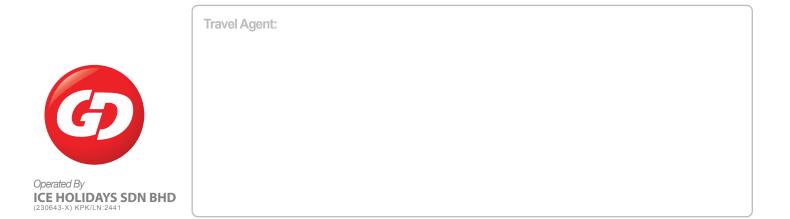

# 11D9N NEPAL + INDIA BUDDHIST PILGRIMAGE

NEPAL: KATHMANDU, LUMBINI, SUNAULI INDIA: KUSHINAGAR, VAISHALI, BODHGAYA, VARANASI, NEW DELHI

Buddhists.

gave his last sermon before he died, and is considered very pious by the

### **NEW DELHI**

• India Gate – official name Delhi Memorial, monumental sandstone arch in New Delhi, dedicated to the troops of British India who died in wars fought between 1914 and 1919.

**Disclaimer:** Due to Covid-19 travel restrictions, local / religious festivals, public holidays, weather condition, transport technical issue, acts of nature, Golden Destinations reserved the right to alter the sequence or change, amend or alter the itinerary if necessary, with or without prior notice. **Remark:** There will be no refund or replacement if the tour logistic affected by the above issue. All pictures are for illustration purpose only General Information