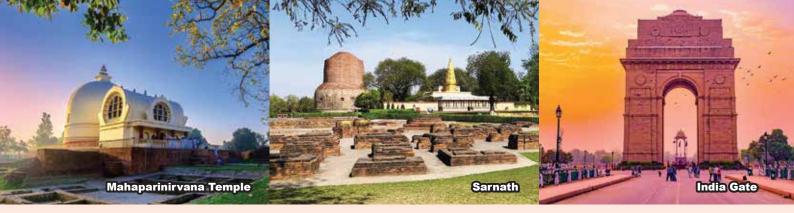

## VAISHALI

- Ashokan Pillars Emperor Ashoka built The Lion Pillar at Kolhua Vaishali. It is made of a highly polished single piece of red sandstone, surmounted by a bell shaped capital, 18.3 m high. There is a small tank here known as Ramkund. This pillar beside a brick stupa at Kolhua commemorates Buddha's last sermon.
- **Relic Stupa** also called as Stupa 1, enshrining one of the eight parts of the mortal remains of Lord Buddha after he attained Mahaparinirvana.
- **Coronation Tank** is considered to be a holy tank having tremendous healing powers in the ancient times. A rectangular pool, it is speculated that it was originally excavated for the monks to drink and bathe in. The story of the magical monkey offering honey in the Buddhist scriptures happened here, is also known as "Shore of the Monkey Pool".
- Vishwa Shanti Stupa also called the World Peace Pagoda, located on about the top of 400 m high Ratnagiri Hills. Built completely with marble, The stupa is studded with four gold gilded statues of Buddha, each representing his life periods of birth, enlightenment, preaching and death.