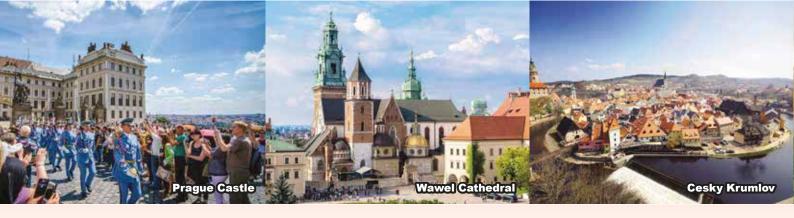

#### VIENNA - BRATISLAVA (79KM 1H) - BUDAPEST (201KM 2H10M) (BI-ID)

- Schönbrunn Palace (Entrance Included)
- Maria Theressa Square (Free & Easy)
- Hofburg Palace (Photo Stop)
- City Hallr (Drive Pass)
- Parliament Houser (Drive Pass)
- Stadtpark (City Park)r (Drive Pass)
- Bratislava Castle (Photo Stop)
- Bridge of the Slovak National Uprisingr (Drive Pass)
- St. Martin's Cathedralr (Drive Pass)

### VIENNA

- Schönbrunn Palace is a former imperial summer residence located in Vienna, Austria. The 1,441-room Baroque palace is one of the most important architectural, cultural and historical monuments in the country. Since the mid-1950s it has been a maior tourist attraction.
- Hofburg Palace is the former imperial palace in the centre of Vienna. Part of the palace forms the official residence and workplace of the President of Austria. It was the principal imperial winter residence, as Schönbrunn Palace was their summer residence.