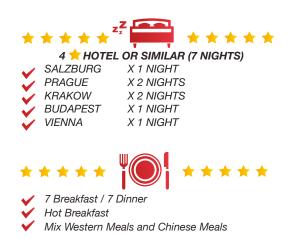

#### PRAGUE - ČESKÝ KRUMLOV (175KM 2H40M) - SALZBURG (218KM 2H40M) (MOB/-/E

- Český Krumlov (Walking Orientation)
- Castle of Český Krumlov (Photo Stop)

#### SALZBURG - HALLSTATT (72KM 1H25M) - VIENNA (290KM 3H30M) (B/-/D)

- Salzburg Old Town (Walking Orientation)
- Mozart's Birthplace Museum (Photo Stop)
- Market Square (Walking Orientation)
- Hallstatt (Full Walking Orientation Approx 1H45M)
- Evangelical Church (Photo Stop)
- Mirabell Gardens (Walking Orientation)

#### VIENNA - BRATISLAVA (79KM 1H) - BUDAPEST (201KM 2H10M) (BI-ID)

- Schönbrunn Palace (Entrance Included)
- Maria Theressa Square (Free & Easy)
- Hofburg Palace (Photo Stop)
- City Hallr (Drive Pass)
- Parliament Houser (Drive Pass)
- Stadtpark (City Park)r (Drive Pass)
- Bratislava Castle (Photo Stop)
- Bridge of the Slovak National Uprisingr (Drive Pass)
- St. Martin's Cathedralr (Drive Pass)

#### BUDAPEST - BANSKA BYSTRICA (183KM 3H30M) - KRAKÓW (217KM 3H40M) (B/-/D)

- Matthias Church (Photo Stop)
- Fisherman's Bastion (Photo Stop)
- Hungarian Parliament Building (Drive Pass)
- Chain Bridge (Drive Pass)

KRAKÓW

- Elizabeth Bridge (Drive Pass)
- SNP Square (Walking Orientation)
   - Clock Tower, Stone Fountain, Marian Pillar, The Black Obelisk

#### (B/-/D)

- Jagiellonian University (Drive Pass)
- Wawel Cathedral (Photo Stop)
- The Cloth Hall (Walking Orientation)
- Saint Mary's Basilica (Photo Stop)
- Kazimierz Ghetto (Walking Orientation)

#### KRAKÓW - BRNO (335KM 4H) PRAGUE (206KM 2H10M) (B/-/D)

**D7** 

D9

- Cathedral of St. Peter and Paul (Photo Stop)
- Market Square (Walking Orientation) •

#### **D8** PRAGUE (B/-/D)

- Prague Castle (Walking Orientation)
- St. Vitus Cathedral (Walking Orientation) •
- Old Royal Palace (Walking Orientation)
- St. George's Basilica (Walking Orientation)
- Golden Lane with Daliborka Tower (Entrance Included)
- Charles Bridge (Photo Stop)
- Old Town Square (Walking Orientation)
- Astronomical Clock (Walking Orientation)
- The Dancing House (Drive Pass)
- National Theater (Drive Pass)
- Jewish Quarter (Photo Stop)
- Wencelas Square (Walking Orientation)
- Fashion Arena Prague Outlet (Walking Orientation)