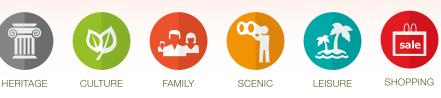

#### SALZBURG - HALLSTATT (72KM 1H25M) - VIENNA (290KM 3H30M) (B/-/D)

- Salzburg Old Town (Walking Orientation)
- Mozart's Birthplace Museum (Photo Stop)
- Market Square (Walking Orientation)
- Hallstatt (Full Walking Orientation Approx 1H45M)
- Evangelical Church (Photo Stop)
- Mirabell Gardens (Walking Orientation)

### SALZBURG

• **Mirabell Palace** – Follow the sound of music to the iconic Mirabell Palace and Gardens, where Fräulein Maria and the von Trapp children delightfully sang "Do-Re-Mi". Mirabell has become a dream destination for marriage ceremonies. Stroll throught the gardens and admire the charming flower beds, statues of Roman gods, hedge theater, Pegasus fountain and garden of baroque marble dwarfs.