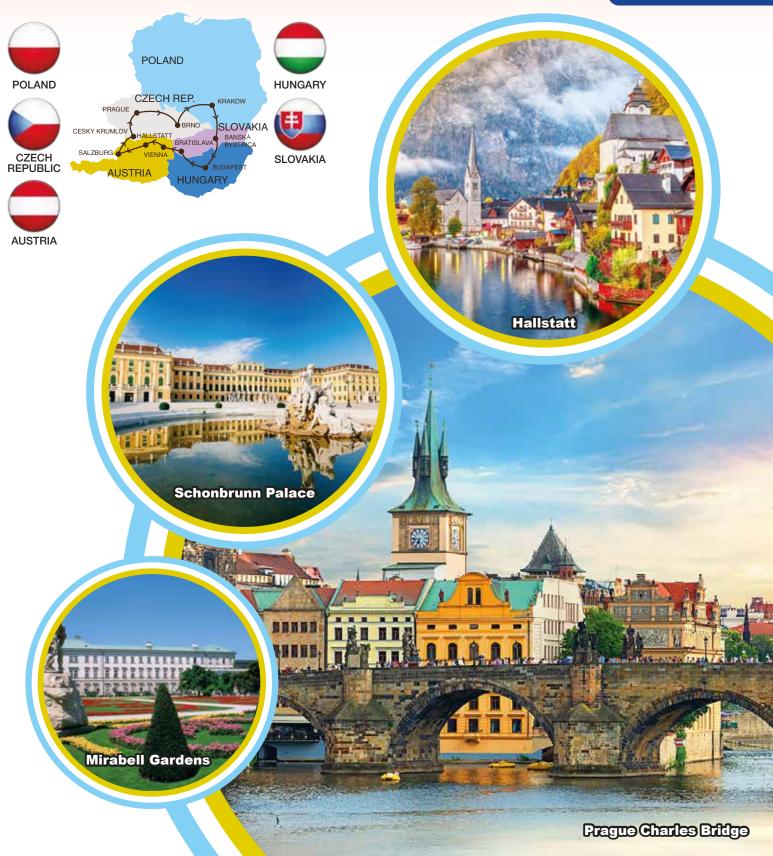

#### SALZBURG - HALLSTATT (72KM 1H25M) - VIENNA (290KM 3H30M) (B/-/D)

- Salzburg Old Town (Walking Orientation)
- Mozart's Birthplace Museum (Photo Stop)
- Market Square (Walking Orientation)
- Hallstatt (Full Walking Orientation Approx 1H45M)
- Evangelical Church (Photo Stop)
- Mirabell Gardens (Walking Orientation)

### HALLSTATT

 Hallstatt – is a small town overlooking the Hallstätter See (Lake Hallstatt) in the Salzkammergut, in the federal states Upper Austria of Austria. The picturesque village on the lake with the same name owes its existence to the rich salt deposit of salt in the mountain of Hallstatt. Hallstatt is at the coreof the "Hallstatt-Dachstein/Salzkammergut Cultural Landscape" declared as one of the World Heritage Sites in Austria by UNESCO in 1997.