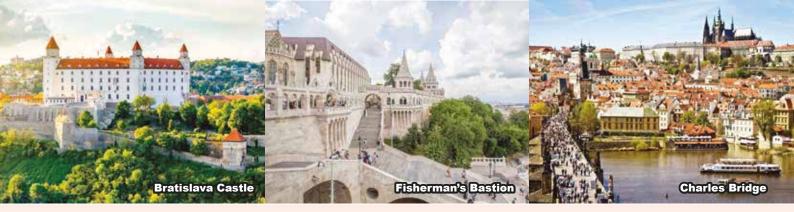

#### VIENNA - BRATISLAVA (79KM 1H) - BUDAPEST (201KM 2H10M) (BI-ID)

- Schönbrunn Palace (Entrance Included)
- Maria Theressa Square (Free & Easy)
- Hofburg Palace (Photo Stop)
- City Hallr (Drive Pass)
- Parliament Houser (Drive Pass)
- Stadtpark (City Park)r (Drive Pass)
- Bratislava Castle (Photo Stop)
- Bridge of the Slovak National Uprisingr (Drive Pass)
- St. Martin's Cathedralr (Drive Pass)

#### BUDAPEST - BANSKA BYSTRICA (183KM 3H30M) - KRAKÓW (217KM 3H40M) (B/-/D)

- Matthias Church (Photo Stop)
- Fisherman's Bastion (Photo Stop)
- Hungarian Parliament Building (Drive Pass)
- Chain Bridge (Drive Pass)

#### **D8** PRAGUE (B/-/D)

- Prague Castle (Walking Orientation)
- St. Vitus Cathedral (Walking Orientation) •
- Old Royal Palace (Walking Orientation)
- St. George's Basilica (Walking Orientation)
- Golden Lane with Daliborka Tower (Entrance Included)
- Charles Bridge (Photo Stop)
- Old Town Square (Walking Orientation)
- Astronomical Clock (Walking Orientation)
- The Dancing House (Drive Pass)
- National Theater (Drive Pass)
- Jewish Quarter (Photo Stop)
- Wencelas Square (Walking Orientation)
- Fashion Arena Prague Outlet (Walking Orientation)

### BUDAPEST

- Fisherman's Bastion in Budapest was built in the 19th century. The Bastion takes its name from the guild of fishermen that was responsible for defending this stretch of the city walls in the middle Ages.
- Buda Castle is the historical castle and palace complex of the Hungarian kings in Budapest. In the past, it has been called Royal Palace and Royal Castle. The castle is a part of the Budapest World Heritage Site, which was declared a Heritage Site in 1987.