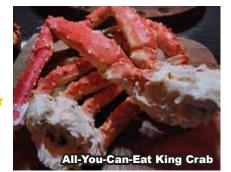

## **NORWAY - KIRKENES**

• King Crab Safari with Snow Mobile Sleigh + All-You-Can-Eat King Crab - A totally unforgettable experience awaits you on the frozen fjods of Kirkenes. This is your chance to catch , learn how to cook, and most importantly eat this mysterious creature. The Artic King Crab is one of the most sort after meals in top restaurants, and yet here , you get to eat the best and the freshest, pulled from the fjord in front of your eyes. You all take part in helping to saw the hole the ice and bring up the catch. You will see how the crab is prepared by your master guide. Although presentation is simple, the superb, white leg meat and claws with their particularly juicy and naturally sweet taste make this meal in a league of its own.

T Breakfast / 6 Lunch / 7 Dinner
Mix Western Meals and Chinese Meals
All-You-Can-Eat King Crab

**Disclaimer:** Due to Covid-19 travel restrictions, local / religious festivals, public holidays, weather condition, transport technical issue, acts of nature, Golden Destinations reserved the right to alter the sequence or change, amend or alter the itinerary if necessary, with or without prior notice.