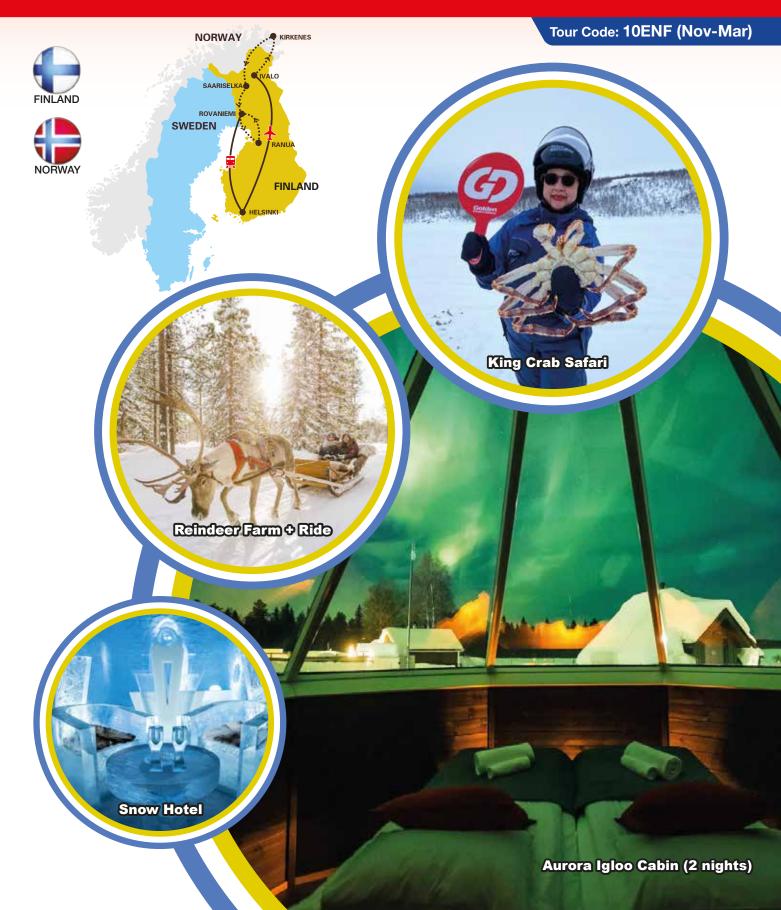

## **NORWAY - KIRKENES**

• King Crab Safari with Snow Mobile Sleigh + All-You-Can-Eat King Crab - A totally unforgettable experience awaits you on the frozen fjods of Kirkenes. This is your chance to catch , learn how to cook, and most importantly eat this mysterious creature. The Artic King Crab is one of the most sort after meals in top restaurants, and yet here , you get to eat the best and the freshest, pulled from the fjord in front of your eyes. You all take part in helping to saw the hole the ice and bring up the catch. You will see how the crab is prepared by your master guide. Although presentation is simple, the superb, white leg meat and claws with their particularly juicy and naturally sweet taste make this meal in a league of its own.

## Note: You will head out to the fjord either by snowmobile sledge or boat to try to catch a King Crab. (subject to weather condition)

• Aurora Borealis Hunting - The Aurora Borealis is a beautiful and mysterious natural phenomenon that occurs when solar winds interact with the Earth's magnetic field, causing hight-energy electrons and ions to enter the Earth's atmosphere and collide with gas molecules, releasing energy and producing brilliant lights. The best season to hunt for the Northern Lights is from Sep till Apr with the most frequent sightings occurring between 6pm to 1am.