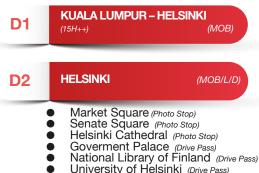

## FINLAND - SAARISELKA

- **Glass Igloo -** The glass igloo has become a feature and symbols of Finland. Even though we live this far north, we can never guarantee the appearance of the Northern Lights. However, sleeping under a glass roof multiplies your chances of seeing the renowned Aurora Borealis. In the warm glass igloo, you can lie comfortably in bed, look up and capture the aurora waves in the sky. Enjoy the happy and romantic moments.
- **Husky Dog Farm** also known as the Polar husky, is Lapland's most heartfelt friend. Visit the huskies Farm to learn about their daily routines and training. Husky sledding is a truly thrilling and memorable experience.
- Ice Fishing Safari Rovaniemi in Lapland, Finland, a true Finnish experience is ice fishing. An activity that can be experienced a new skill of ice fishing on river ice or on wilderness lake's ice.